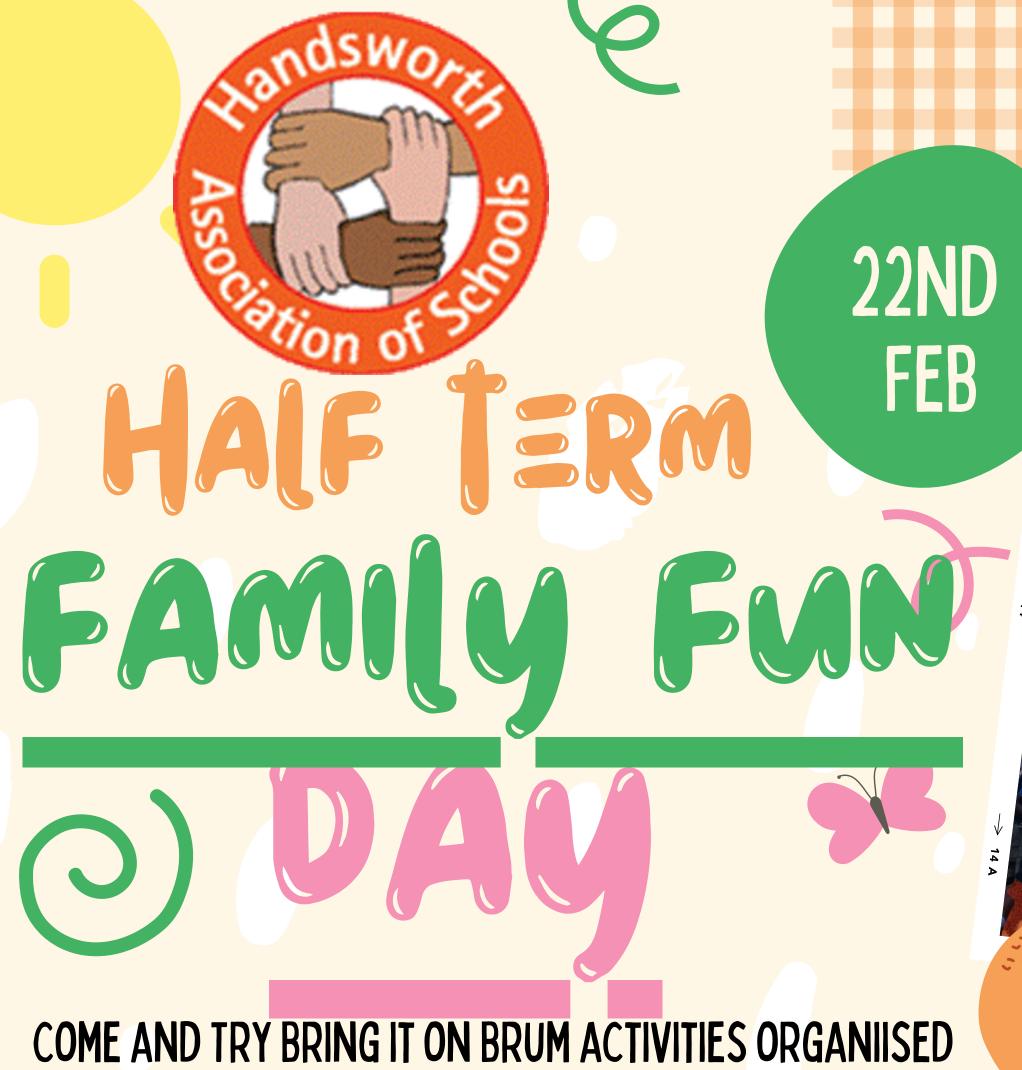

FREE!

BY HANDSWORTH ASSOCIATION OF SCHOOLS.

Address: Handsworth Wood Girls School,

www.bringitonbrum.co.uk

Address: Handsworth Wood Girls School,
Church Ln, Handsworth, Birmingham B202HL

Ages:4-16

Date: Wednesday 22nd Feb

Time: 10.00am-2.00pm

Our Half Term Activities have been set up to shownew families what Bring it on Brum is all about and to encourage you to then come to a Bring it on Brum activity at Easter and in the summer. Our Club has play at its center. It will provide a wide programme of activities delivered by qualified Sports Coaches in a safe and secure environment.